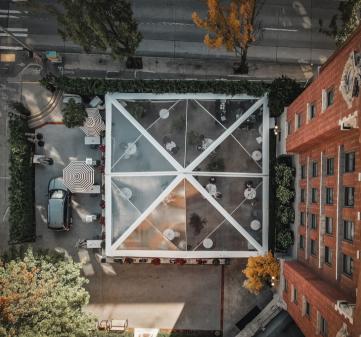

## Clear Tents

White Trim

### Classic clear top tents with a refreshing, crisp white trim

Bring nature in during the day and stargaze at night. Clear top tents give you protection from the weather and allow you to enjoy the scenery ground you, all at the same time.