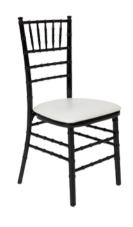

## Reserved now until May 31st, 2024

CHIAVARI
AVAILABLE IN GOLD, SILVER, AND WHITE

VINEYARD OAKWOOD

GHOST

LOUIS FABRIC BACK

LOUIS RATTAN BACK

MERO
INTERCHANGEABLE WITH WHITE CUSHIONS AND SILVER FRAME

MERO BARSTOOL

GHOST CHAIRS Photo by APR Team