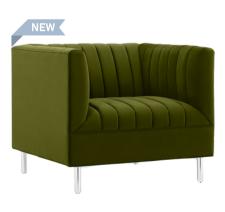

## SOFT SEATING

### Accentuate your event theme with luxurious soft seating

Soft and velvety, the Madrona Set is versatile enough to be styled with romantic florals and lush greenery in an alfresco ceremony, or set perfectly within a sleek and minimalistic modern gala.

MADRONA CHAIR

MADRONA OTTOMAN

MADRONA ARM CHAIR

MADRONA SOFT SEATING IN OCEAN

MADRONA SOFT SEATING IN OATMEAL