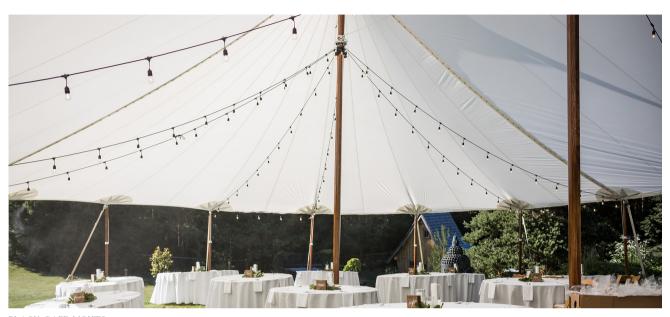

# Tidewater Sailcloth Tents

#### Sculpted peaks and eaves, inspired by the sea

The translucent fabric creates an airy event space with enhanced natural light that elevates the day and radiates a lovely glow for evening gatherings