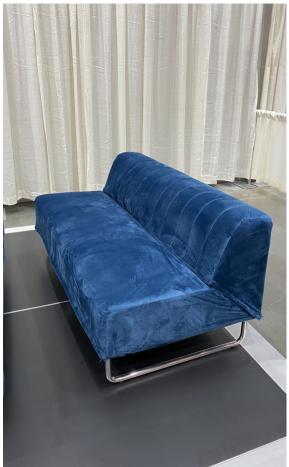

## SOFT SEATING

### Accentuate your event theme with luxurious soft seating

Soft and velvety, the Madrona Set is versatile enough to be styled with romantic florals and lush greenery in an alfresco ceremony, or set perfectly within a sleek and minimalistic modern gala.

Lounge seating provides a great spot for guests to mingle away from the crowd, or take a second to sit, sip, and savor a drink during cocktail hour.

Currently available in oatmeal and ocean blue.

New colors arriving Summer of 2024: black, gray, navy, pink, sage, and white!

MADRONA CHAIR

MADRONA OTTOMAN

MADRONA ARM CHAIR

MADRONA SOFT SEATING IN OCEAN

MADRONA SOFT SEATING IN OATMEAL