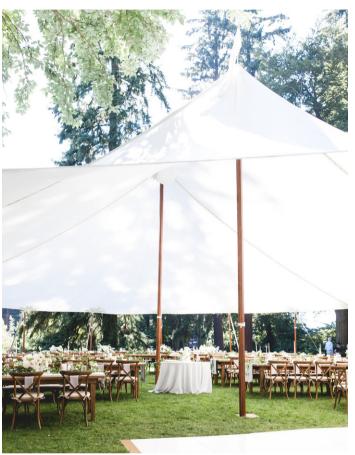

# Tidewater Sailcloth Tents

#### Sculpted peaks and eaves, inspired by the sea

The translucent fabric creates an airy event space with enhanced natural light that elevates the day and radiates a lovely glow for evening gatherings

Dunn Gardens | Photo by Michele Equitz

Seattle Tennis Club | Photo by Jacqueline Benét

Backyard Wedding in Port Ludlow | Photo by Noelle Johnson Photography