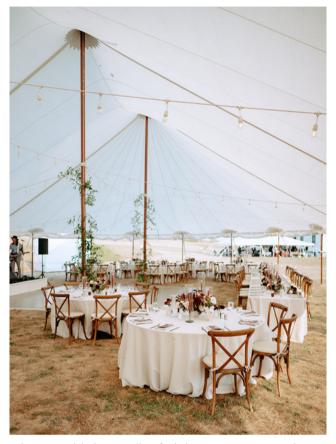

# Tidewater Sailcloth Tents

#### Sculpted peaks and eaves, inspired by the sea

The translucent fabric creates an airy event space with enhanced natural light that elevates the day and radiates a lovely glow for evening gatherings

Dunn Gardens | Photo by Michele Equitz

Seattle Tennis Club | Photo by Jacqueline Benét

Backyard Wedding in Port Ludlow | Photo by Noelle Johnson Photography