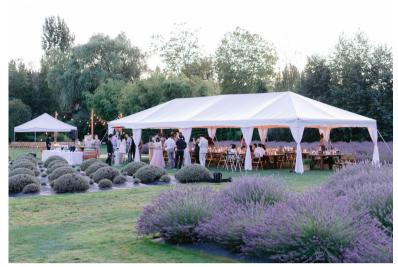

# Jumbotrac Frame Tents

Woodinville Lavender | Photo by Aaron Liu Photography

Kraken Long Shot Contest on Fisher Pavillon Rooftop | Photo by Hotopp

Woodinville Lavender | Photo by Aaron Liu Photography

The most beautiful aura for a sweet summer night.

Photo by Noelle Johnson

Photo by Sarah Anne Photography

Gable tents take a spin on the classic frame tents. They give you an "A - frame" look with a high peak and vertical ends. Whether it be weddings, corporate events, or festivals, these tents are universal for your needs.