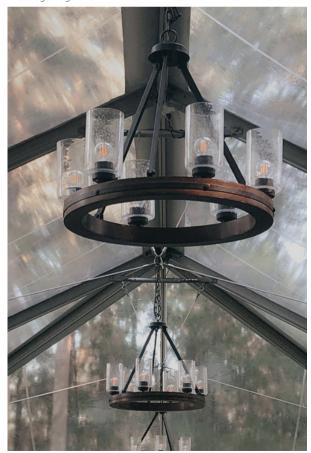

## Light up your space in style

BLACK CAFE LIGHTS
Photo by Cindy Marie

WAGON WHEEL CHANDELIER Photo by APR Team

PAPER LANTERNS - ILLUMINATED WITH DROP PENDANT LIGHTS Photo by Kristen Marie Parker