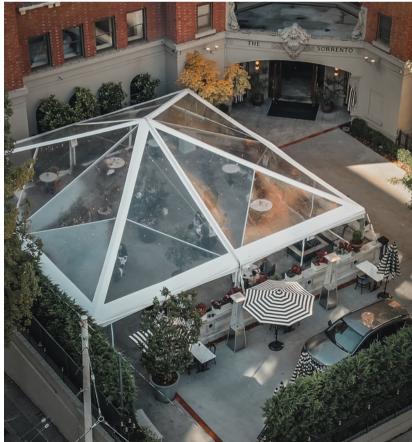

## Clear Tents

White Trim

### Classic clear top tents with a refreshing, crisp white trim

Bring nature in during the day and stargaze at night. Clear top tents give you protection from the weather and allow you to enjoy the scenery ground you, all at the same time.