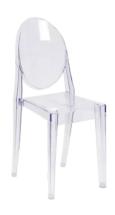

## Reserved now until May 31st, 2024

CHIAVARI
AVAILABLE IN GOLD, SILVER, AND WHITE

VINEYARD OAKWOOD

GHOST

LOUIS FABRIC BACK

LOUIS RATTAN BACK

MERO
INTERCHANGEABLE WITH WHITE CUSHIONS AND SILVER FRAME

MERO BARSTOOL

GHOST CHAIRS Photo by APR Team