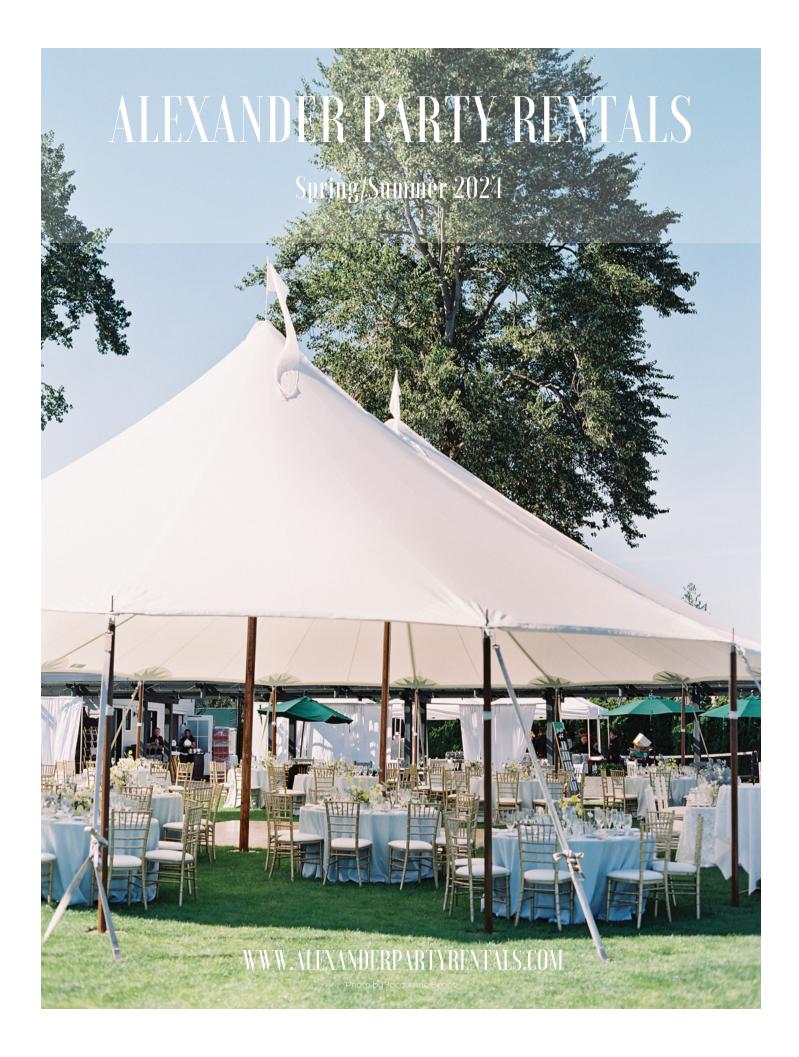

## Clear Tents

White Trim

### Classic clear top tents with a refreshing, crisp white trim

Bring nature in during the day and stargaze at night. Clear top tents give you protection from the weather and allow you to enjoy the scenery ground you, all at the same time.