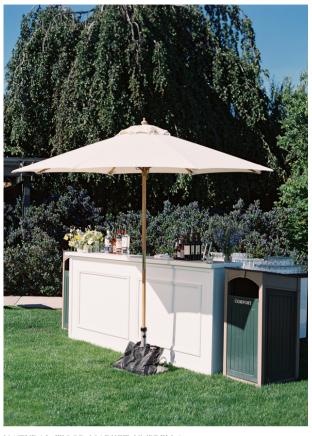

BORDEAUX WINE BARRELS PAIRED WITH AN 8FT RUSTIC WOOD BARTOP Photo by Andrew Tran Photography

NATURAL WOOD MARKET UMBRELLA Photo by Jacqueline Benét

MIRROR BALL, NEO WALNUT DANCE FLOOR, VINEYARD CHAIRS, CAFE LIGHTS, CLEAR TENT, LEG DRAPES
Photo by Breanna Plus Kevin Photography