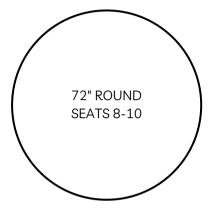

## LINEN CHART

Not sure which size linen you need?
Here are the recommended linen sizes for different tables.

Floor length linen: 132R Lap length linen: 120R

Floor length linen: 120R Lap length linen: 108R

Floor length linen: 108R Lap length linen: 90R

8 FT x 30" SEATS 8-10

Floor length linen: 90 x 156 Lap length linen: 60 x 120 6 FT x 30" SEATS 6-8

Floor length linen: 90 x 132 Lap length linen: 60 x 120 4 FT x 30" SEATS 4-6