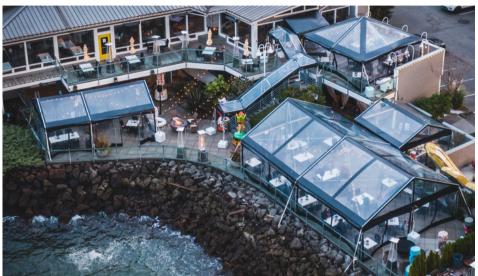

# Clear Tents

Black Trim

Tent Installation for Salty's on Alki Beach | Photos by Egan Kolb