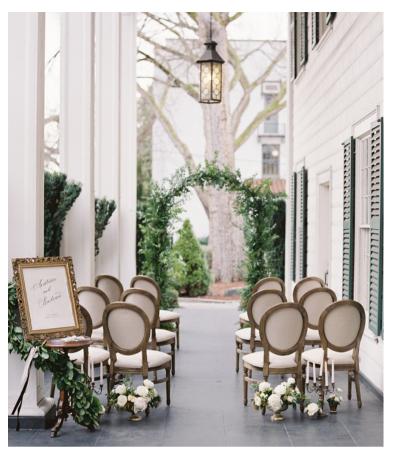

VINEYARD BARSTOOL

GOLD "O"

KING LOUIS FABRIC BACK CHAIRS Photo by Jacqueline Benét

NATURAL WOOD CHAIRS. FEATURING: NATURAL WOOD UMBRELLAS Photo by Lindsey Paradiso

VINEYARD OAKWOOD CHAIRS Photo by Benj Haisch