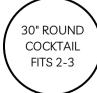

## LINEN CHART

Not sure which size linen you need?
Here are the recommended linen sizes for different tables.

Floor length linen: 132R Lap length linen: 120R

Floor length linen: 120R Lap length linen: 108R

Floor length linen: 108R Lap length linen: 90R

8 FT x 30" SEATS 8-10

Floor length linen: 90 x 156 Lap length linen: 60 x 120 6 FT x 30" SEATS 6-8

Floor length linen: 90 x 132 Lap length linen: 60 x 120 4 FT x 30" SEATS 4-6