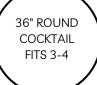

## LINEN CHART

Not sure which size linen you need?
Here are the recommended linen sizes for different tables.

Floor length linen: 132R Lap length linen: 120R

Floor length linen: 120R Lap length linen: 108R

Floor length linen: 108R Lap length linen: 90R

8 FT x 30" SEATS 8-10

Floor length linen: 90 x 156 Lap length linen: 60 x 120 6 FT x 30" SEATS 6-8

Floor length linen: 90 x 132 Lap length linen: 60 x 120 4 FT x 30" SEATS 4-6