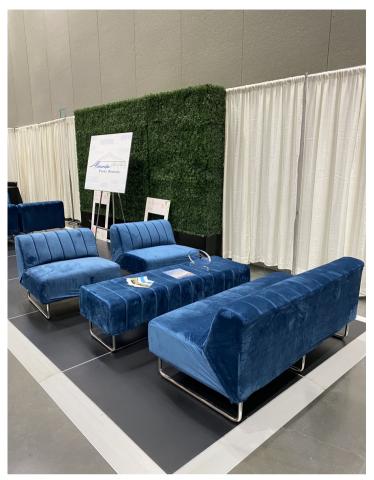

## SOFT SEATING

### Accentuate your event theme with luxurious soft seating

Soft and velvety, the Madrona Set is versatile enough to be styled with romantic florals and lush greenery in an alfresco ceremony, or set perfectly within a sleek and minimalistic modern gala.

Lounge seating provides a great spot for guests to mingle away from the crowd, or take a second to sit, sip, and savor a drink during cocktail hour.

Currently available in oatmeal and ocean blue.

New colors arriving Summer of 2024: black, gray, navy, pink, sage, and white!