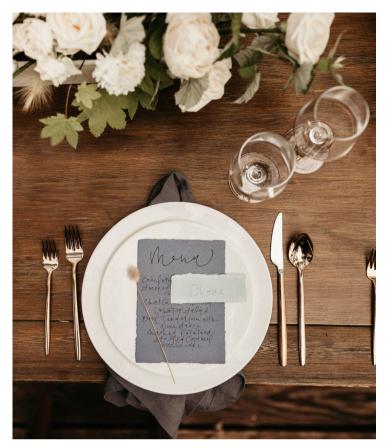

## FLATWARE AND PLATES

Photo by APR Team

Photo by Into Dust Photography

SIENNA LACE CHARGER PLATE 12.5°, GOLD RIM DINNER PLATE 10.75° AND SALAD PLATE 8.25°

FERN SALAD PLATE 8.25°, GLASS HAMMERED DINNER PLATE 10.5°, RATTAN DARK WALNUT CHARGER 13°, CELADON NAPKIN

LUCCA FLATWARE SET, SILVER GLASS CHARGER 13', SILVER LINE SOUP BOWL 9' AND B&B PLATE 6.5'

GOLD LUCCA FLATWARE SET, CHAMPAGNE FLUTE 6.5 OZ ELEGANT WINE GLASS 16 OZ, WATER GOBLET 10 OZ

Photo by Jacqueline Benét