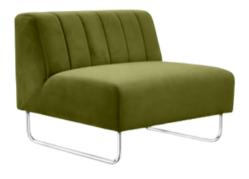

## SOFT SEATING

### Accentuate your event theme with luxurious soft seating

Soft and velvety, the Madrona Set is versatile enough to be styled with romantic florals and lush greenery in an alfresco ceremony, or set perfectly within a sleek and minimalistic modern gala.

MADRONA CHAIR

MADRONA OTTOMAN

MADRONA ARM CHAIR

MADRONA SOFT SEATING IN OCEAN

MADRONA SOFT SEATING IN OATMEAL