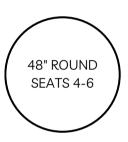

## LINEN CHART

Not sure which size linen you need?
Here are the recommended linen sizes for different tables.

Floor length linen: 132R Lap length linen: 120R

Floor length linen: 120R Lap length linen: 108R

Floor length linen: 108R Lap length linen: 90R

8 FT x 30" SEATS 8-10

Floor length linen: 90 x 156 Lap length linen: 60 x 120 6 FT x 30" SEATS 6-8

Floor length linen: 90 x 132 Lap length linen: 60 x 120 4 FT x 30" SEATS 4-6