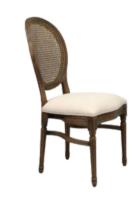

## Reserved now until May 31st, 2024

CHIAVARI
AVAILABLE IN GOLD, SILVER, AND WHITE

VINEYARD OAKWOOD

GHOST

LOUIS FABRIC BACK

LOUIS RATTAN BACK

MERO
INTERCHANGEABLE WITH WHITE CUSHIONS AND SILVER FRAME

MERO BARSTOOL

VINEYARD BARSTOOL

GOLD "O"

KING LOUIS FABRIC BACK CHAIRS Photo by Jacqueline Benét

NATURAL WOOD CHAIRS. FEATURING: NATURAL WOOD UMBRELLAS Photo by Lindsey Paradiso

VINEYARD OAKWOOD CHAIRS Photo by Benj Haisch