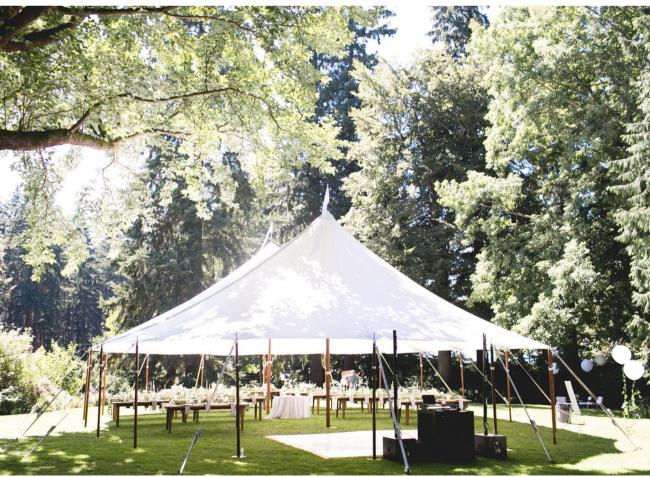

## Clear Tents

White Trim

### Classic clear top tents with a refreshing, crisp white trim

Bring nature in during the day and stargaze at night. Clear top tents give you protection from the weather and allow you to enjoy the scenery ground you, all at the same time.