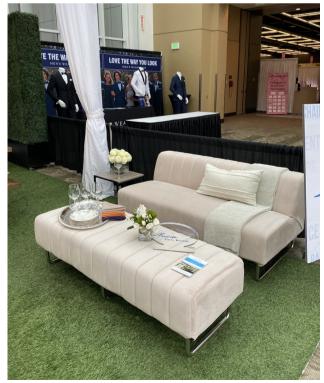

## SOFT SEATING

### Accentuate your event theme with luxurious soft seating

Soft and velvety, the Madrona Set is versatile enough to be styled with romantic florals and lush greenery in an alfresco ceremony, or set perfectly within a sleek and minimalistic modern gala.

Lounge seating provides a great spot for guests to mingle away from the crowd, or take a second to sit, sip, and savor a drink during cocktail hour.

Currently available in oatmeal and ocean blue.

New colors arriving Summer of 2024: black, gray, navy, pink, sage, and white!

MADRONA CHAIR

MADRONA OTTOMAN

MADRONA ARM CHAIR

MADRONA SOFT SEATING IN OCEAN

MADRONA SOFT SEATING IN OATMEAL