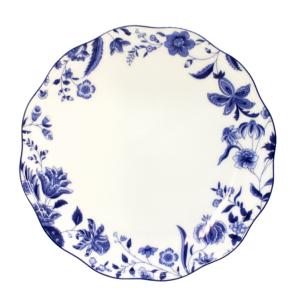

## FLATWARE AND PLATES

Photo by APR Team

Photo by Into Dust Photography

SIENNA LACE CHARGER PLATE 12.5°, GOLD RIM DINNER PLATE 10.75° AND SALAD PLATE 8.25°

FERN SALAD PLATE 8.25°, GLASS HAMMERED DINNER PLATE 10.5°, RATTAN DARK WALNUT CHARGER 13°, CELADON NAPKIN

WHITE & GOLD HAMPTON FLATWARE SET, HONEY RATTAN CHARGER PLATE 13', COUPE DINNER PLATE 10', ASHLEIGH SALAD PLATE 8.25', PURE RED WINE GLASS 18.2 OZ, PURE LONG DRINK GLASS 18.3 OZ, PURE WHISKEY GLASS 13.2 OZ, RATTAN BACK CHAIRS, VINEYARD TABLE