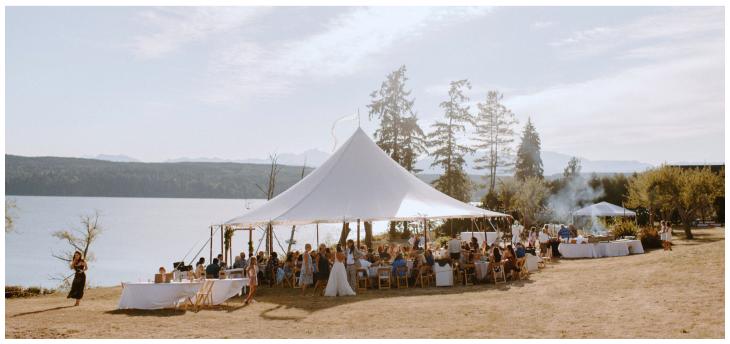

# Tidewater Sailcloth Tents

#### Sculpted peaks and eaves, inspired by the sea

The translucent fabric creates an airy event space with enhanced natural light that elevates the day and radiates a lovely glow for evening gatherings

Dunn Gardens | Photo by Michele Equitz

Seattle Tennis Club | Photo by Jacqueline Benét

Backyard Wedding in Port Ludlow | Photo by Noelle Johnson Photography