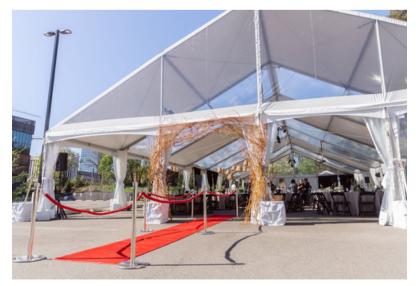

## Clear Tents

White Trim

# Clear Tents

Black Trim

Tent Installation for Salty's on Alki Beach | Photos by Egan Kolb