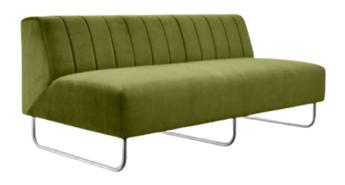

## SOFT SEATING

### Accentuate your event theme with luxurious soft seating

Soft and velvety, the Madrona Set is versatile enough to be styled with romantic florals and lush greenery in an alfresco ceremony, or set perfectly within a sleek and minimalistic modern gala.

Lounge seating provides a great spot for guests to mingle away from the crowd, or take a second to sit, sip, and savor a drink during cocktail hour.

Currently available in oatmeal and ocean blue.

New colors arriving Summer of 2024: black, gray, navy, pink, sage, and white!

MADRONA CHAIR

MADRONA OTTOMAN

MADRONA ARM CHAIR

MADRONA SOFT SEATING IN OCEAN

MADRONA SOFT SEATING IN OATMEAL