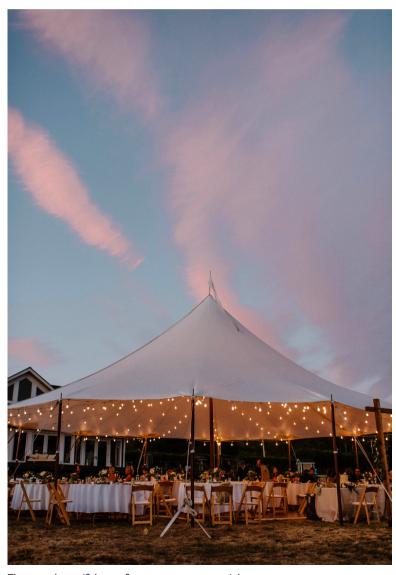

# Tidewater Sailcloth Tents

#### Sculpted peaks and eaves, inspired by the sea

The translucent fabric creates an airy event space with enhanced natural light that elevates the day and radiates a lovely glow for evening gatherings

Dunn Gardens | Photo by Michele Equitz

Seattle Tennis Club | Photo by Jacqueline Benét

Backyard Wedding in Port Ludlow | Photo by Noelle Johnson Photography