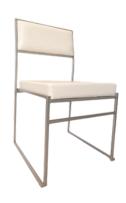

## Reserved now until May 31st, 2024

CHIAVARI
AVAILABLE IN GOLD, SILVER, AND WHITE

VINEYARD OAKWOOD

GHOST

LOUIS FABRIC BACK

LOUIS RATTAN BACK

MERO
INTERCHANGEABLE WITH WHITE CUSHIONS AND SILVER FRAME

MERO BARSTOOL