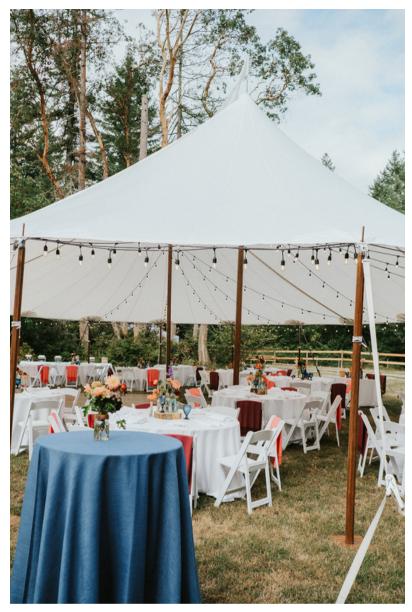

# Tidewater Sailcloth Tents

#### Sculpted peaks and eaves, inspired by the sea

The translucent fabric creates an airy event space with enhanced natural light that elevates the day and radiates a lovely glow for evening gatherings

Dunn Gardens | Photo by Michele Equitz

Seattle Tennis Club | Photo by Jacqueline Benét

Backyard Wedding in Port Ludlow | Photo by Noelle Johnson Photography