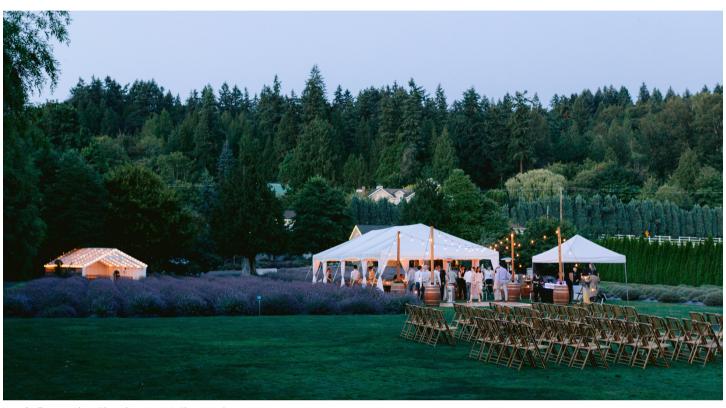

# Jumbotrac Frame Tents

Woodinville Lavender | Photo by Aaron Liu Photography

Kraken Long Shot Contest on Fisher Pavillon Rooftop | Photo by Hotopp

## Enhance Your Venue

Build your vision on our strong foundation

Tidewater Sailcloth Tents allow for light to create its own ambience. Photo by Benj Haisch

Cafe lights are ultra-romantic and a whimsical addition. Photo by Cindy Marie

Woodinville Lavender | Photo by Aaron Liu Photography

The most beautiful aura for a sweet summer night.

Photo by Noelle Johnson

Photo by Sarah Anne Photography

Gable tents take a spin on the classic frame tents. They give you an "A - frame" look with a high peak and vertical ends. Whether it be weddings, corporate events, or festivals, these tents are universal for your needs.