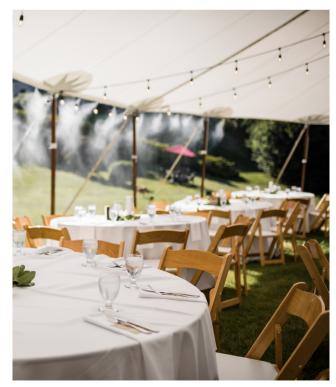

# Tidewater Sailcloth Tents

#### Sculpted peaks and eaves, inspired by the sea

The translucent fabric creates an airy event space with enhanced natural light that elevates the day and radiates a lovely glow for evening gatherings

Dunn Gardens | Photo by Michele Equitz

Seattle Tennis Club | Photo by Jacqueline Benét

Backyard Wedding in Port Ludlow | Photo by Noelle Johnson Photography