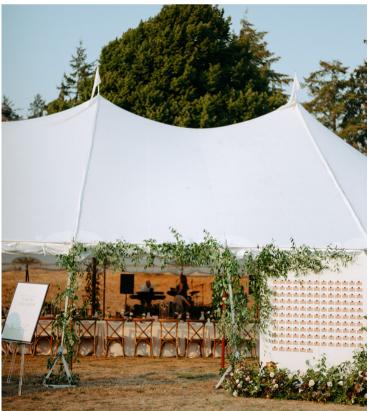

## Clear Tents

White Trim

### Classic clear top tents with a refreshing, crisp white trim

Bring nature in during the day and stargaze at night. Clear top tents give you protection from the weather and allow you to enjoy the scenery ground you, all at the same time.