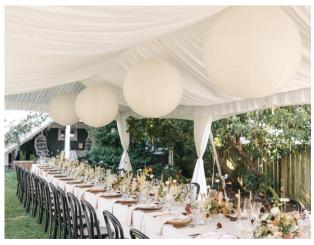

## Clear Tents

White Trim

### Classic clear top tents with a refreshing, crisp white trim

Bring nature in during the day and stargaze at night. Clear top tents give you protection from the weather and allow you to enjoy the scenery ground you, all at the same time.