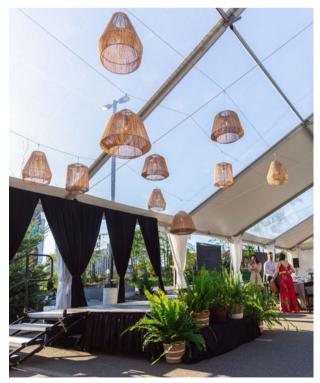

## Light up your space in style

BLACK CAFE LIGHTS
Photo by Cindy Marie

WAGON WHEEL CHANDELIER Photo by APR Team

PAPER LANTERNS - ILLUMINATED WITH DROP PENDANT LIGHTS Photo by Kristen Marie Parker