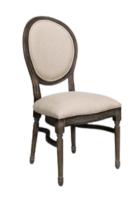

## Reserved now until May 31st, 2024

CHIAVARI
AVAILABLE IN GOLD, SILVER, AND WHITE

VINEYARD OAKWOOD

GHOST

LOUIS FABRIC BACK

LOUIS RATTAN BACK

MERO
INTERCHANGEABLE WITH WHITE CUSHIONS AND SILVER FRAME

MERO BARSTOOL