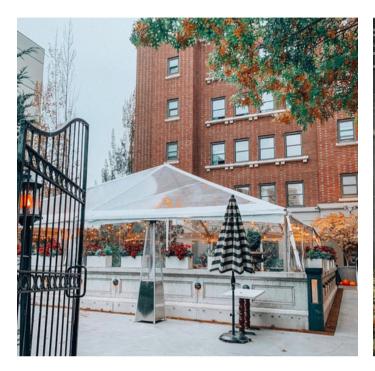

## Clear Tents

White Trim

### Classic clear top tents with a refreshing, crisp white trim

Bring nature in during the day and stargaze at night. Clear top tents give you protection from the weather and allow you to enjoy the scenery ground you, all at the same time.