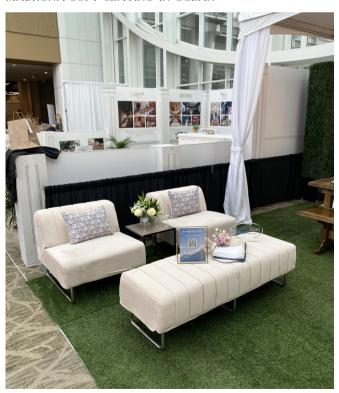

## SOFT SEATING

### Accentuate your event theme with luxurious soft seating

Soft and velvety, the Madrona Set is versatile enough to be styled with romantic florals and lush greenery in an alfresco ceremony, or set perfectly within a sleek and minimalistic modern gala.

Lounge seating provides a great spot for guests to mingle away from the crowd, or take a second to sit, sip, and savor a drink during cocktail hour.

Currently available in oatmeal and ocean blue.

New colors arriving Summer of 2024: black, gray, navy, pink, sage, and white!

MADRONA CHAIR

MADRONA OTTOMAN

MADRONA ARM CHAIR

MADRONA SOFT SEATING IN OCEAN

MADRONA SOFT SEATING IN OATMEAL