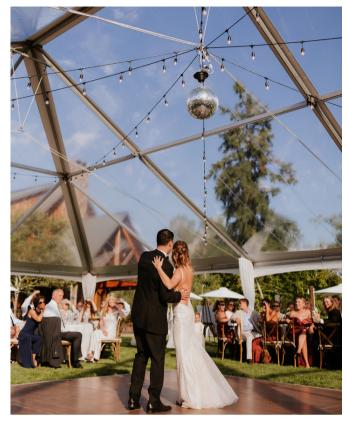

BORDEAUX WINE BARRELS PAIRED WITH AN 8FT RUSTIC WOOD BARTOP Photo by Andrew Tran Photography

NATURAL WOOD MARKET UMBRELLA Photo by Jacqueline Benét

MIRROR BALL, NEO WALNUT DANCE FLOOR, VINEYARD CHAIRS, CAFE LIGHTS, CLEAR TENT, LEG DRAPES
Photo by Breanna Plus Kevin Photography