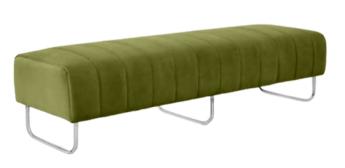

## SOFT SEATING

### Accentuate your event theme with luxurious soft seating

Soft and velvety, the Madrona Set is versatile enough to be styled with romantic florals and lush greenery in an alfresco ceremony, or set perfectly within a sleek and minimalistic modern gala.

MADRONA CHAIR

MADRONA OTTOMAN

MADRONA ARM CHAIR

MADRONA SOFT SEATING IN OCEAN

MADRONA SOFT SEATING IN OATMEAL