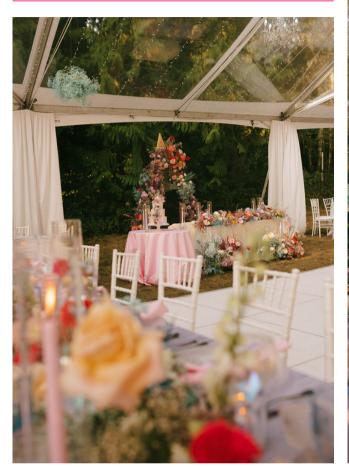

## Clear Tents

White Trim

### Classic clear top tents with a refreshing, crisp white trim

Bring nature in during the day and stargaze at night. Clear top tents give you protection from the weather and allow you to enjoy the scenery ground you, all at the same time.