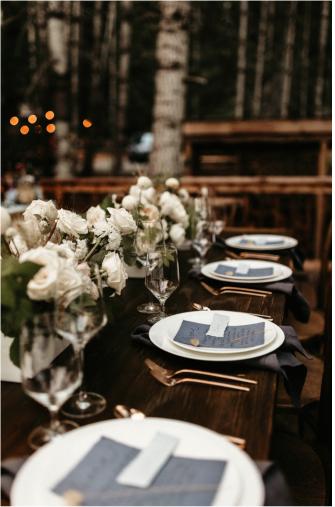

## FLATWARE AND PLATES

Photo by APR Team

Photo by Into Dust Photography

SIENNA LACE CHARGER PLATE 12.5°, GOLD RIM DINNER PLATE 10.75° AND SALAD PLATE 8.25°

FERN SALAD PLATE 8.25°, GLASS HAMMERED DINNER PLATE 10.5°, RATTAN DARK WALNUT CHARGER 13°, CELADON NAPKIN

LUCCA FLATWARE SET, SILVER GLASS CHARGER 13', SILVER LINE SOUP BOWL 9' AND B&B PLATE 6.5'

GOLD LUCCA FLATWARE SET, CHAMPAGNE FLUTE 6.5 OZ ELEGANT WINE GLASS 16 OZ, WATER GOBLET 10 OZ

Photo by Jacqueline Benét

WHITE & GOLD HAMPTON FLATWARE SET, HONEY RATTAN CHARGER PLATE 13', COUPE DINNER PLATE 10', ASHLEIGH SALAD PLATE 8.25', PURE RED WINE GLASS 18.2 OZ, PURE LONG DRINK GLASS 18.3 OZ, PURE WHISKEY GLASS 13.2 OZ, RATTAN BACK CHAIRS, VINEYARD TABLE