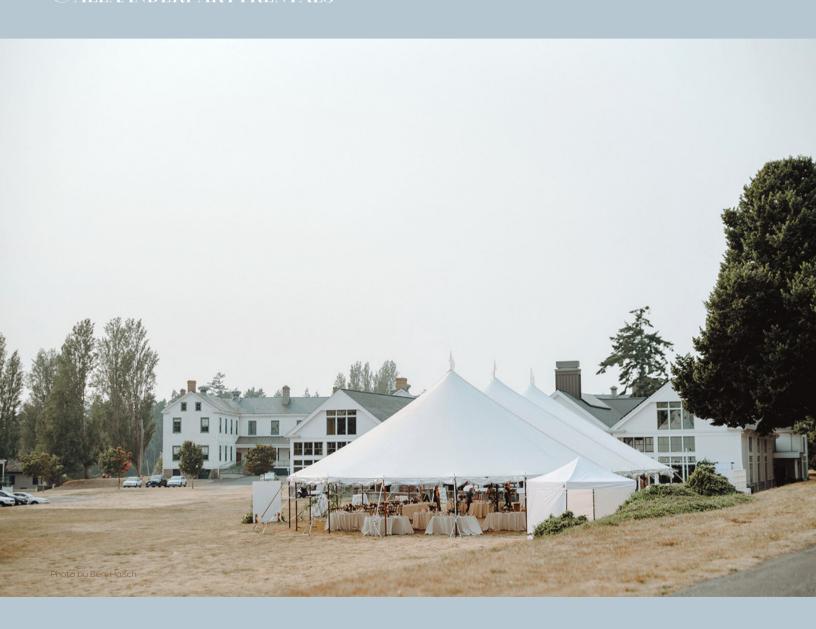

## Clear Tents

White Trim

### Classic clear top tents with a refreshing, crisp white trim

Bring nature in during the day and stargaze at night. Clear top tents give you protection from the weather and allow you to enjoy the scenery ground you, all at the same time.