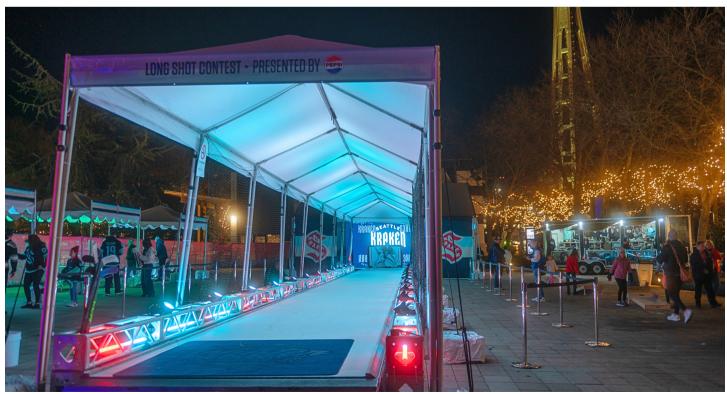

# Jumbotrac Frame Tents

Woodinville Lavender | Photo by Aaron Liu Photography

Kraken Long Shot Contest on Fisher Pavillon Rooftop | Photo by Hotopp