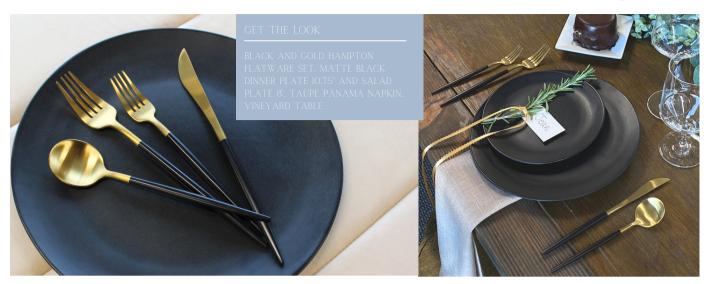

WHITE & GOLD HAMPTON FLATWARE SET, HONEY RATTAN CHARGER PLATE 13', COUPE DINNER PLATE 10', ASHLEIGH SALAD PLATE 8.25', PURE RED WINE GLASS 18.2 OZ, PURE LONG DRINK GLASS 18.3 OZ, PURE WHISKEY GLASS 13.2 OZ, RATTAN BACK CHAIRS, VINEYARD TABLE

Photo by APR Team