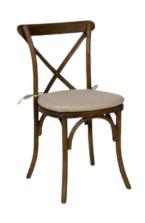

## Reserved now until May 31st, 2024

CHIAVARI
AVAILABLE IN GOLD, SILVER, AND WHITE

VINEYARD OAKWOOD

GHOST

LOUIS FABRIC BACK

LOUIS RATTAN BACK

MERO
INTERCHANGEABLE WITH WHITE CUSHIONS AND SILVER FRAME

MERO BARSTOOL