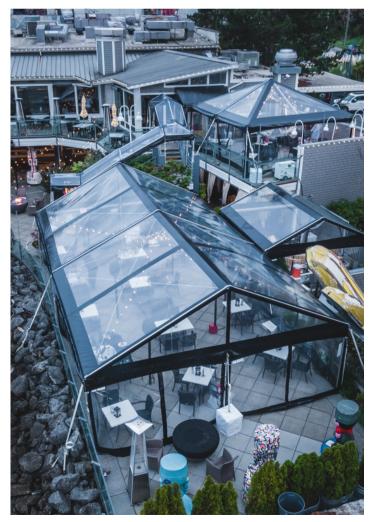

# Clear Tents

Black Trim

Tent Installation for Salty's on Alki Beach | Photos by Egan Kolb