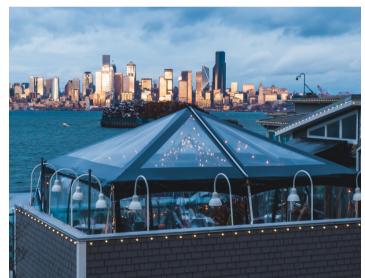

# Clear Tents

Black Trim

Tent Installation for Salty's on Alki Beach | Photos by Egan Kolb