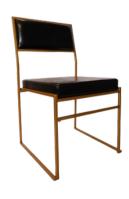

## Reserved now until May 31st, 2024

CHIAVARI
AVAILABLE IN GOLD, SILVER, AND WHITE

VINEYARD OAKWOOD

GHOST

LOUIS FABRIC BACK

LOUIS RATTAN BACK

MERO
INTERCHANGEABLE WITH WHITE CUSHIONS AND SILVER FRAME

MERO BARSTOOL