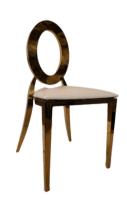

## Reserved now until May 31st, 2024

CHIAVARI
AVAILABLE IN GOLD, SILVER, AND WHITE

VINEYARD OAKWOOD

GHOST

LOUIS FABRIC BACK

LOUIS RATTAN BACK

MERO
INTERCHANGEABLE WITH WHITE CUSHIONS AND SILVER FRAME

MERO BARSTOOL

VINEYARD BARSTOOL

GOLD "O"

KING LOUIS FABRIC BACK CHAIRS Photo by Jacqueline Benét

NATURAL WOOD CHAIRS. FEATURING: NATURAL WOOD UMBRELLAS Photo by Lindsey Paradiso

VINEYARD OAKWOOD CHAIRS Photo by Benj Haisch