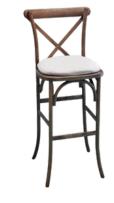

## Reserved now until May 31st, 2024

CHIAVARI
AVAILABLE IN GOLD, SILVER, AND WHITE

VINEYARD OAKWOOD

GHOST

LOUIS FABRIC BACK

LOUIS RATTAN BACK

MERO
INTERCHANGEABLE WITH WHITE CUSHIONS AND SILVER FRAME

MERO BARSTOOL