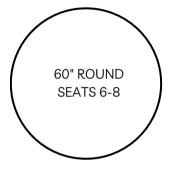

## LINEN CHART

Not sure which size linen you need?
Here are the recommended linen sizes for different tables.

Floor length linen: 132R Lap length linen: 120R

Floor length linen: 120R Lap length linen: 108R

Floor length linen: 108R Lap length linen: 90R

8 FT x 30" SEATS 8-10

Floor length linen: 90 x 156 Lap length linen: 60 x 120 6 FT x 30" SEATS 6-8

Floor length linen: 90 x 132 Lap length linen: 60 x 120 4 FT x 30" SEATS 4-6