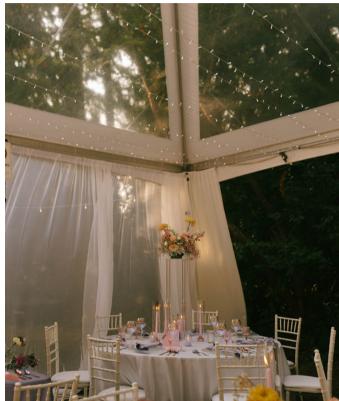

## Enhance Your Venue

Build your vision on our strong foundation

Tidewater Sailcloth Tents allow for light to create its own ambience. Photo by Benj Haisch

Cafe lights are ultra-romantic and a whimsical addition. Photo by Cindy Marie