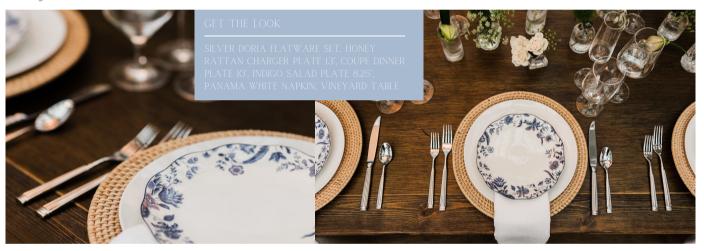

WHITE & GOLD HAMPTON FLATWARE SET, HONEY RATTAN CHARGER PLATE 13', COUPE DINNER PLATE 10', ASHLEIGH SALAD PLATE 8.25', PURE RED WINE GLASS 18.2 OZ, PURE LONG DRINK GLASS 18.3 OZ, PURE WHISKEY GLASS 13.2 OZ, RATTAN BACK CHAIRS, VINEYARD TABLE