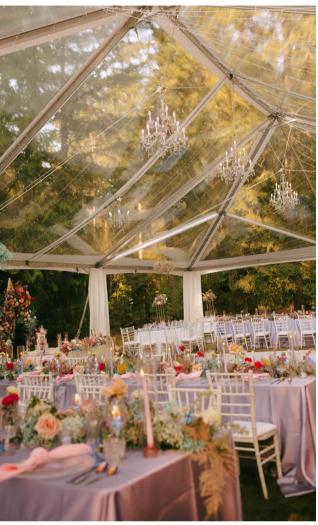

## Clear Tents

White Trim

### Classic clear top tents with a refreshing, crisp white trim

Bring nature in during the day and stargaze at night. Clear top tents give you protection from the weather and allow you to enjoy the scenery ground you, all at the same time.