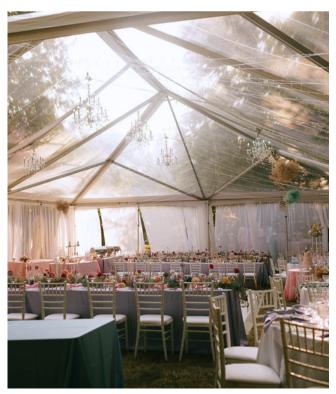

## Clear Tents

White Trim

### Classic clear top tents with a refreshing, crisp white trim

Bring nature in during the day and stargaze at night. Clear top tents give you protection from the weather and allow you to enjoy the scenery ground you, all at the same time.