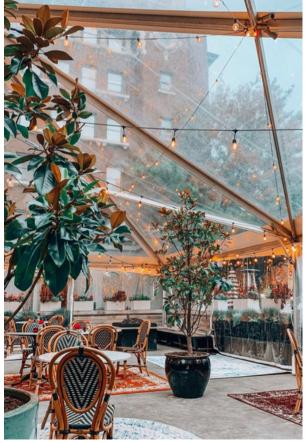

## Clear Tents

White Trim

### Classic clear top tents with a refreshing, crisp white trim

Bring nature in during the day and stargaze at night. Clear top tents give you protection from the weather and allow you to enjoy the scenery ground you, all at the same time.