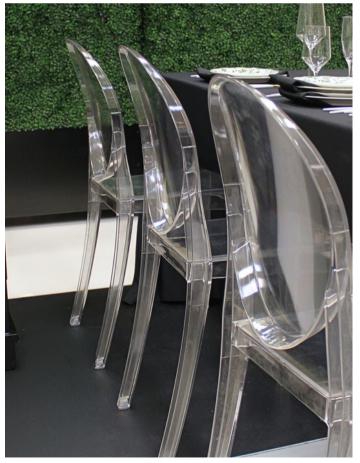

## Reserved now until May 31st, 2024

CHIAVARI
AVAILABLE IN GOLD, SILVER, AND WHITE

VINEYARD OAKWOOD

GHOST

LOUIS FABRIC BACK

LOUIS RATTAN BACK

MERO
INTERCHANGEABLE WITH WHITE CUSHIONS AND SILVER FRAME

MERO BARSTOOL

GHOST CHAIRS Photo by APR Team